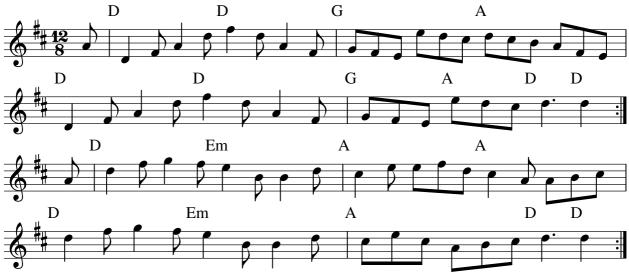

## **Rosie Finn's Favourite (D major)**

traditional Irish Slide, also played in G major transcribed and arranged by Frank Weber, learned from the Bothy Band's album Rose Finn was the wife of Co. Sligo fiddle player Fred Finn (1919-1986). She liked this tune and did often request it Recordings: Bothy Band: Old Hag You Have Killed Me (1976); Bothy Band: After Hours (1979); Bothy Band: BBC Radio One - The Bothy Band Live in Concert (1995); Goitse: Inspired by Chance (2016);Poitín: Simple Pleasures (2016); Ruby Harris: The Kid on the Mountain (2018); Philippe Brigh, Alexis Lambert, Jean Paul Trasfi & Thierry Carpentier: Brighmann & Brothers off the Coast (2020)