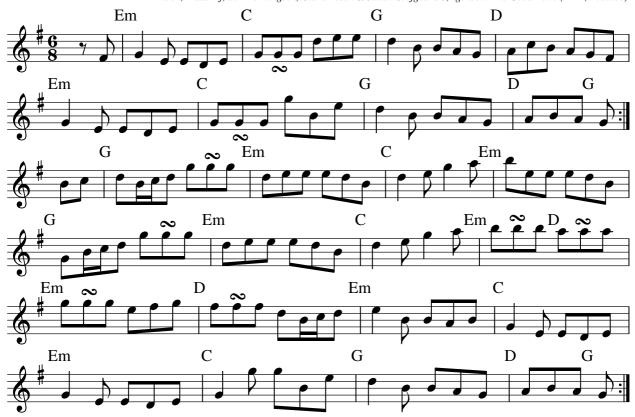

## The Maid of Selma (G major)

traditional Irish, originally Scottish Double Jig, O'Neills 1850, #250
transcribed and arranged by Frank Weber, learned from Emer Mayock's album
Recordings: Emer Mayock: Merry Bits of Timber (1996); Legacy: Navan (1998); Slua Si: Celtomania (Compilation 2009);
Shelta: Four Men and a Girl (2012); Ciana: Rubicon (2017); Caitlin Warbelow: Warbelow Range (2018); Eric Bran:
Melodies of Europe, Ireland VI (2020); Matt Saunders: Live at the Irish World Academy (2020); Kevin Lees, Sebastian
Bloch, Mads Kjøller-Henningsen, Clara Tesch & Julian Svejgaard Jørgensen: The Good Tune (2020, Youtube)