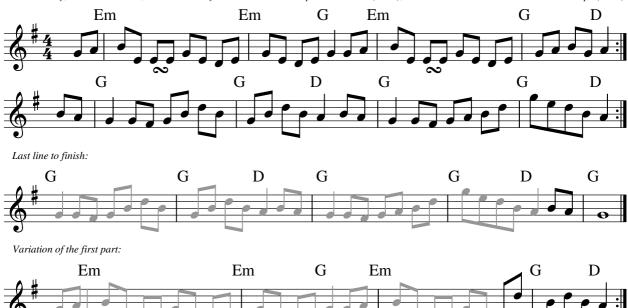

## John Egan's Reel

traditional Irish Reel, with similarities to 'The Ash Plant' and ' Drag Her Round the Road' transcribed and arranged by Frank Weber, learned from the 'Ship in the Clouds' album

Recordings: Paul McGrattan: The Frost is All Over (1992, named 'John Egan's'); Mick, Louise & Michelle Mulcahy: Notes From the Heart (2005, named 'John Egan's'); John Wynne: Ar nós a Gaoithe - Like the Wind (2009); Dave Sheridan (flute): Drivin' Leitrim Timber (2010); Kevin Crawford: Carrying the Tune (2012); Liz Knowles, Pat Broaders & Kieran O'Hare: Open the Door for Three (2013, named 'Egan's'); Nathan Gourley, Laura Feddersen, Natasha Sheehy & Anna Colliton: Ship in the Clouds (2020); Blackwater Céilí Band: Northern Landscape (2022)