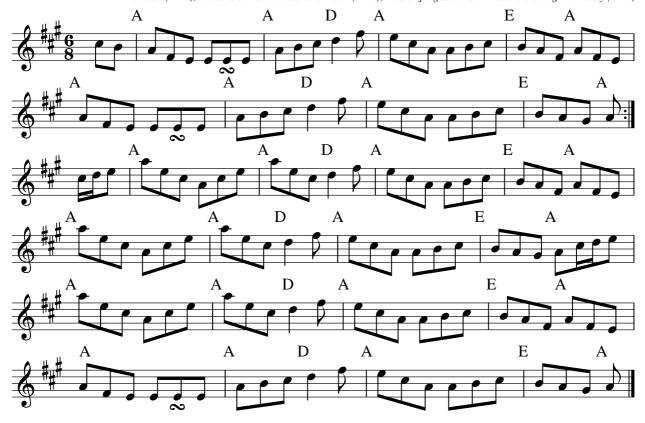

## Maid at the Well (A major)

traditional Irish Double Jig, also played in G major transcribed and arranged by Frank Weber

Recordings: Fred Whiting: The Earl Soham Slog (Compilation 1973); John McHugh, Padraic Morrell, Peter Gallagher, Maria Lynn & Noel O'Grady: Music at Matt Molloy's (1993); Tommy Keane & Jacqueline McCarthy: The Wind among the Reeds (1996); Midnight Court: Half Moon (1997); Dervish: Midsummer's Night (1999); Barry Kerr & Gerard Thompson: The Humours of Piping (2001); Tin Cup Prophette: Tin Cup Prophette (2001); John Regan: Let Down the Blade (2002); Téada: Téada (2003); John Regan, Mary Corcoran & Paddy Glackin: Irish Traditional Favourites (Compilation 2004); Tom Moran: The Man of the House (2005); Tony O'Rourke: The Maid at the Well (2009); Hannah & Robert Muehlbauer: Rambler (2013); Alexandra Frank: Alexandra Frank (2015); Hasse Ljungdahl: Low Pressure and High Humidity (2017)